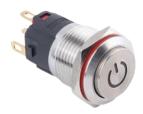

#### Description

Panel mounted Push buttons are used in a wide variety of applications and can be executed (without) LED lights and with a latching or momentary contact.

#### **Features**

| Mechanical Properties | Description                                                                   |
|-----------------------|-------------------------------------------------------------------------------|
| Switch Operations     | Momentary, Latching                                                           |
| Working temperature   | -30 °C ~ + 85 °C                                                              |
| Operation Force       | 3N – 4,5 N                                                                    |
| Button Surface        | High Head                                                                     |
| Configuration         | 1NO1NC                                                                        |
| Illumination          | Power Symbol                                                                  |
| Terminal              | Solder Terminals                                                              |
| Diameter              | 16 mm                                                                         |
| Dimension             | According to drawing                                                          |
| Protection Grade      | IP65 / IK10                                                                   |
| Mechanical lifecycles | 500.000 times momentary<br>200.000 times latching                             |
| Material              | Stainless steel , Aluminum oxide brass nickel-<br>plated, Brass chrome-plated |
| Mounting              | Panel Mounting                                                                |