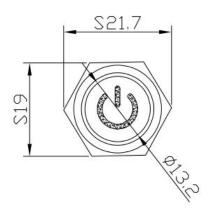

s | Description                                                      |
|-----------------------|------------------------------------------------------------------|
| Switch rating         | 5A/250VAC                                                        |
| LED                   | Included, common Anode/Cathode                                   |
| LED Color             | Green, Blue, Red, White, Yellow, RGB or a combination of colours |
| LED Voltage           | 3 V – 220 V                                                      |
| LED Current           | 3mA – 20mA                                                       |
| LED Life              | 40.000 hours                                                     |

#### **Dimensions**

\*unit: mm





# **Push Button**

SPB16-HP2-xxx-xxx







### **Ordering information**

Ordering can be done via <a href="www.summit-electronics.com">www.summit-electronics.com</a> or via <a href="mailto:info@summit-electronics.com">info@summit-electronics.com</a>. Please contact us for more information. Customisation of the product is available on request.

#### **Technical support**

For all product questions please contact us via <a href="mailto:info@summit-electronics.com">info@summit-electronics.com</a>

#### Document revision

| Rev    | Date       | changes                 |
|--------|------------|-------------------------|
| V01.00 | 23-12-2024 | First issue of document |