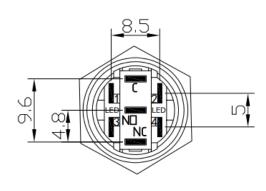

| Description                                                      |
|-----------------------|------------------------------------------------------------------|
| Switch rating         | 5A/250VAC                                                        |
| LED                   | Included, common Anode/Cathode                                   |
| LED Color             | Green, Blue, Red, White, Yellow, RGB or a combination of colours |
| LED Voltage           | 3 V – 220 V                                                      |
| LED Current           | 3mA – 20mA                                                       |
| LED Life              | 40.000 hours                                                     |

#### **Dimensions**

\*unit: mm





# **Push Button**

SPB16-HP2-xxx-xxx







### **Ordering information**

Ordering can be done via <a href="www.summit-electronics.com">www.summit-electronics.com</a> or via <a href="mailto:info@summit-electronics.com">info@summit-electronics.com</a>. Please contact us for more information. Customisation of the product is available on request.

#### **Technical support**

For all product questions please contact us via <a href="mailto:info@summit-electronics.com">info@summit-electronics.com</a>

#### Document revision

| Rev    | Date       | changes                 |
|--------|------------|-------------------------|
| V01.00 | 23-12-2024 | First issue of document |