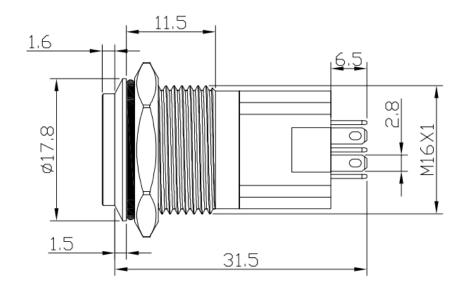

SPB16-HP2-xxx-xxx



| Electrical Proporties | Description                                                      |
|-----------------------|------------------------------------------------------------------|
| Switch rating         | 5A/250VAC                                                        |
| LED                   | Included, common Anode/Cathode                                   |
| LED Color             | Green, Blue, Red, White, Yellow, RGB or a combination of colours |
| LED Voltage           | 3 V – 220 V                                                      |
| LED Current           | 3mA – 20mA                                                       |
| LED Life              | 40.000 hours                                                     |

#### **Dimensions**

\*unit: mm





# **Push Button**

SPB16-HP2-xxx-xxx







### **Ordering information**

Ordering can be done via <a href="www.summit-electronics.com">www.summit-electronics.com</a> or via <a href="mailto:info@summit-electronics.com">info@summit-electronics.com</a>. Please contact us for more information. Customisation of the product is available on request.

#### **Technical support**

For all product questions please contact us via <a href="mailto:info@summit-electronics.com">info@summit-electronics.com</a>

#### Document revision

| Rev    | Date       | changes                 |
|--------|------------|-------------------------|
| V01.00 | 23-12-2024 | First issue of document |