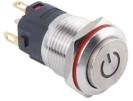

#### Description

Panel mounted Push buttons are used in a wide variety of applications and can be executed (without) LED lights and with a latching or momentary contact.

#### **Features**

| Mechanical Properties | Description                                                                   |
|-----------------------|-------------------------------------------------------------------------------|
| Switch Operations     | Momentary, Latching                                                           |
| Working temperature   | -30 °C ~ + 85 °C                                                              |
| Operation Force       | 3N – 4,5 N                                                                    |
| Button Surface        | High Head                                                                     |
| Configuration         | 1NO1NC                                                                        |
| Illumination          | Power Symbol                                                                  |
| Terminal              | Solder Terminals                                                              |
| Diameter              | 16 mm                                                                         |
| Dimension             | According to drawing                                                          |
| Protection Grade      | IP65 / IK10                                                                   |
| Mechanical lifecycles | 500.000 times momentary<br>200.000 times latching                             |
| Material              | Stainless steel , Aluminum oxide brass nickel-<br>plated, Brass chrome-plated |
| Mounting              | Panel Mounting                                                                |